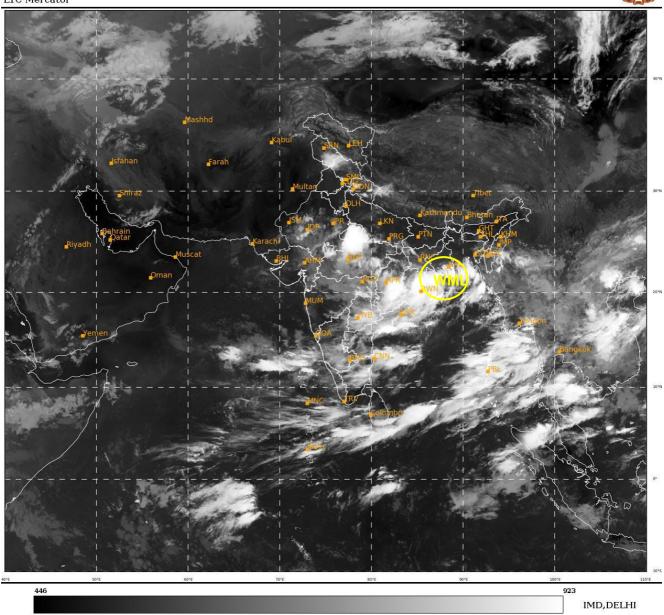

#### **BAY OF BENGAL:**

YESTERDAY'S LOW PRESSURE AREA OVER NORTHWEST & ADJOINING WESTCENTRAL BAY OF BENGAL BECAME WELL MARKED LOW PRESSURE AREA OVER NORTHWEST BAY OF BENGAL OFF NORTH ODISHA WEST BENGAL COASTS AT 0000 UTC OF TODAY, THE 14TH SEPTEMBER 2023. IT LAY OVER NORTHWEST BAY OF BENGAL & ADJOINING NORTH ODISHA WEST BENGAL COASTS AT 0300 UTC. IT IS LIKELY TO MOVE ACROSS ODISHA AND CHHATTISGARH DURING NEXT 2 DAYS.

SCATTERED TO BROKEN LOW AND MEDIUM CLOUDS WITH EMBEDDED INTENSE TO VERY INTENSE CONVECTION LAY OVER BAY OF BENGAL AND NORTH ANDAMAN SEA. SCATTERED LOW AND MEDIUM CLOUDS WITH EMBEDDED MODERATE TO INTENSE CONVECTION LAY OVER GULF OF MARTABAN AND SOUTH ANDAMAN SEA.

**Remarks: NIL** 

SAT: INSAT-3D IMG IMG\_TIR1 10.8 um L1C Mercator

14-09-2023/(0300 to 0326) GMT 14-09-2023/(0830 to 0856) IST

WML: WELL MARKED LOW PRESSURE AREA